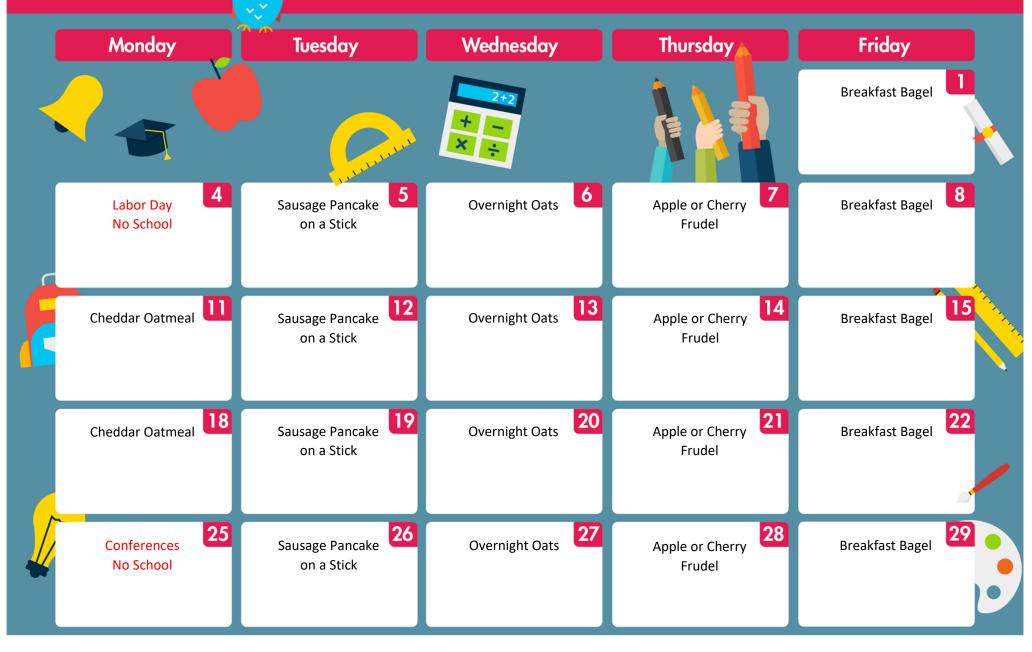

## **SEPTEMBER 2023**

**Traders Point Christian Schools** 

Available Daily Cereal Yogurt Parfait

Meals include entrée, fruit, and milk Menus are subject to change due to availability This institution is an equal opportunity provider